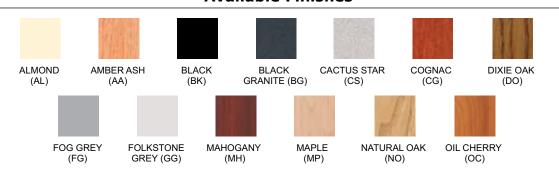

**EDGE FINISHES:** Almond (AL), Amber Ash (AA), Black (BK), Brown (BN), Dixie Oak (DO), Fog Grey (FG) Folkstone Grey (GG), Mahogany (MH), Maple (MP), Natural Oak (NO), Oiled Cherry (OC)

FRAME FINISHES: Almond (AL), Black (BK), Brown (BN), Textured Black (TBK), Textured Brown (TBN) Folkstone Grey (GG), Navy Blue (NB)

## **Available Finishes**