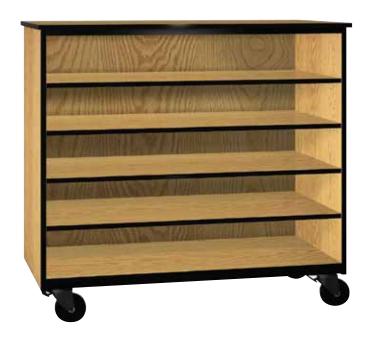

## **Open-Tote Tray**

Our Tote Tray storage cabinets provides for the individual storage you need. The four shelves and bottom will hold a large variety of tray options to meet your needs. This along with our steel frame makes this a durable mobile storage solution.

For pricing see the current Mobile 2000 Price List

| Model # | Product Size<br>(W x D x H) | Ship Weight (lbs.) |
|---------|-----------------------------|--------------------|
| 2073-0  | 48" x 22-1/4" x 42"         | 290                |