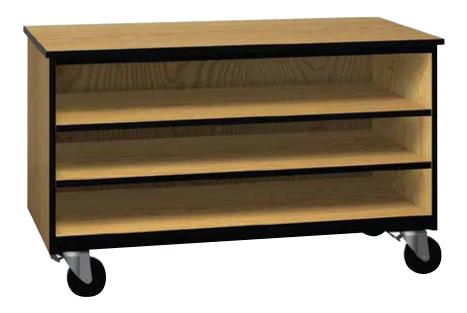

## **Open-Tote Tray**

Our Tote Tray storage cabinets provides for the individual storage you need. The three shelves and bottom will hold a large variety of tray options to meet your needs. This along with our steel frame makes this a durable mobile storage solution.