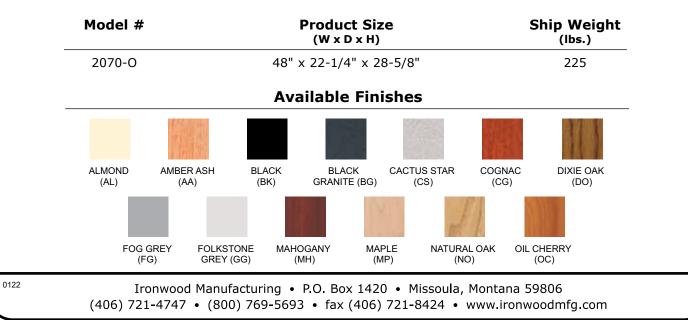

**EDGE FINISHES:** Almond (AL), Amber Ash (AA), Black (BK), Brown (BN), Dixie Oak (DO), Fog Grey (FG) Folkstone Grey (GG), Mahogany (MH), Maple (MP), Natural Oak (NO), Oiled Cherry (OC)

**FRAME FINISHES:** Almond (AL), Black (BK), Brown (BN), Textured Black (TBK), Textured Brown (TBN) Folkstone Grey (GG), Navy Blue (NB)