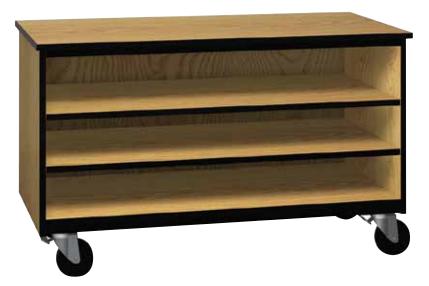

## MOBILE 2000 SERIES

**2070-0** Closed-Tote Tray

Our Tote Tray storage cabinets provides for the individual storage you need. The two shelves and bottom will hold a large variety of tray options to meet your needs. This along with our steel frame makes this a durable mobile storage solution.