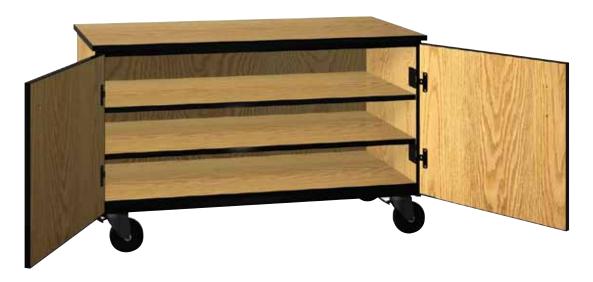

## **Closed-Tote Tray**

Our Tote Tray storage cabinets provides for the individual storage you need. The two shelves and bottom will hold a large variety of tray options to meet your needs. The locking doors keep everything looking tidy and secure. This along with our steel frame makes this a durable mobile storage solution.