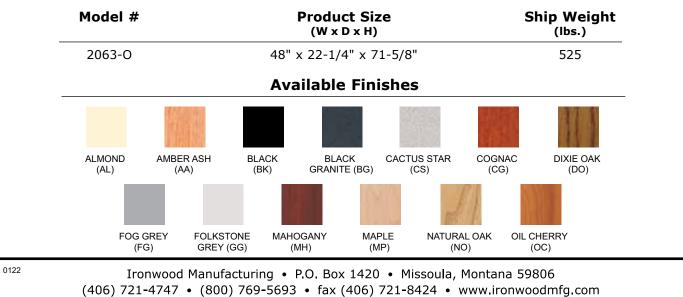

## MOBILE 2000 SERIES

2063-0

**EDGE FINISHES:** Almond (AL), Amber Ash (AA), Black (BK), Brown (BN), Dixie Oak (DO), Fog Grey (FG) Folkstone Grey (GG), Mahogany (MH), Maple (MP), Natural Oak (NO), Oiled Cherry (OC)

**FRAME FINISHES:** Almond (AL), Black (BK), Brown (BN), Textured Black (TBK), Textured Brown (TBN) Folkstone Grey (GG), Navy Blue (NB)