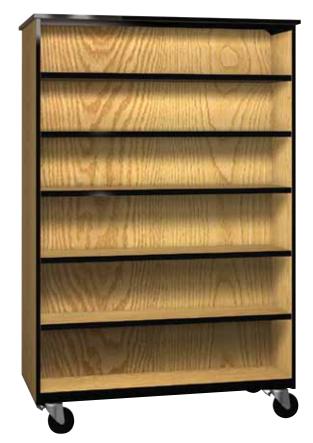

## MOBILE 2000 SERIES

2063-0

## Open-Double Faced Bookcase

Our double face storage cabinets provides for the storage you need. With four full width adjustable shelves and one fixed shelf on each side you have the flexibility to meet your needs. This along with our steel frame makes this a durable mobile storage solution.