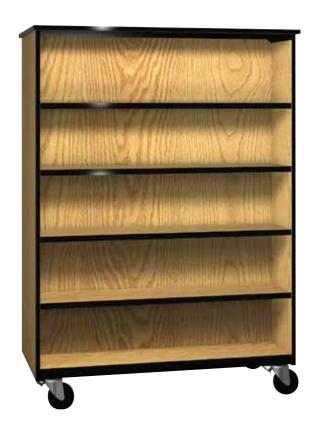

## Open-Double Faced Bookcase

Our double face storage cabinets provides for the storage you need. With four full width adjustable shelves on each side you have the flexibility to meet your needs. This along with our steel frame makes this a durable mobile storage solution.

For pricing see the current Mobile 2000 Price List

| Model #   | Product Size<br>(W x D x H) | Ship Weight<br>(lbs.) |
|-----------|-----------------------------|-----------------------|
| 2062-DF-O | 48" x 22-1/4" x 65-5/8"     | 475                   |
|           | Aveilable Finishes          |                       |