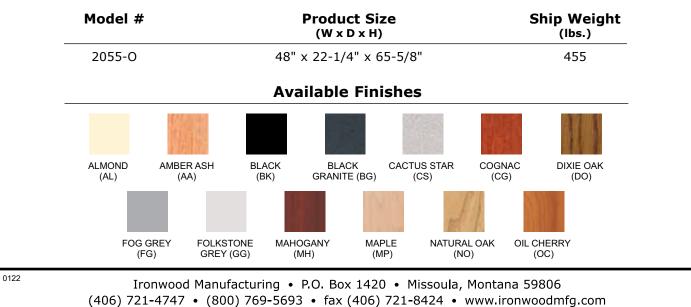

## MOBILE 2000 SERIES

2055-0

**EDGE FINISHES:** Almond (AL), Amber Ash (AA), Black (BK), Brown (BN), Dixie Oak (DO), Fog Grey (FG) Folkstone Grey (GG), Mahogany (MH), Maple (MP), Natural Oak (NO), Oiled Cherry (OC)

**FRAME FINISHES:** Almond (AL), Black (BK), Brown (BN), Textured Black (TBK), Textured Brown (TBN) Folkstone Grey (GG), Navy Blue (NB)