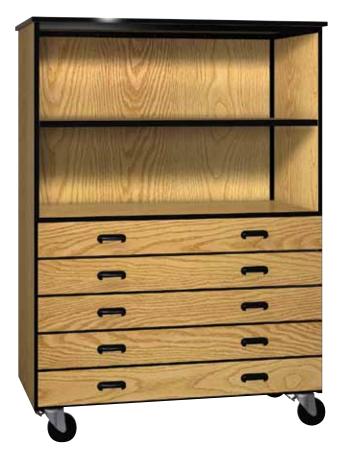

## MOBILE 2000 SERIES

2055-0

## **Open-Combination Storage**

Our combination storage cabinets provides for the storage you need. With five full width drawers and a full width adjustable shelf you have the flexibility to meet your needs. This along with our steel frame makes this a durable mobile storage solution.