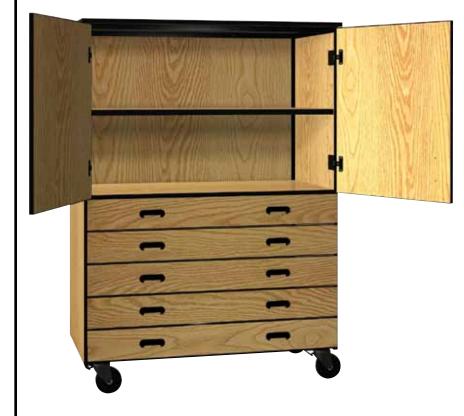

## MOBILE 2000 SERIES

**2055-C** 

## **Closed-Combination Storage**

Our combination storage cabinets provides for the storage you need. With five full width drawers and a full width adjustable shelf you have the flexibility to meet your needs. The doors keep everything looking tidy. This along with our steel frame makes this a durable mobile storage solution. **EDGE FINISHES:** Almond (AL), Amber Ash (AA), Black (BK), Brown (BN), Dixie Oak (DO), Fog Grey (FG) Folkstone Grey (GG), Mahogany (MH), Maple (MP), Natural Oak (NO), Oiled Cherry (OC)