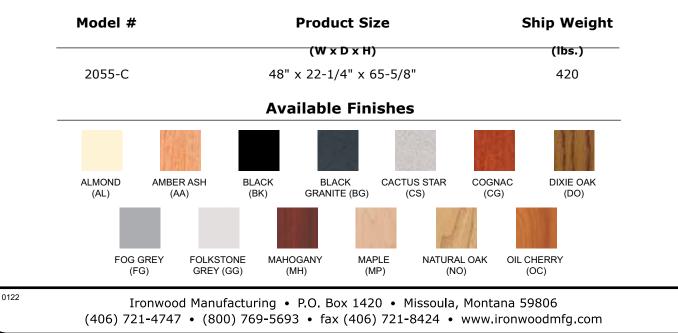

## **Closed-Combination Storage**

Our combination storage cabinets provides for the storage you need. With five full width drawers and a full width adjustable shelf you have the flexibility to meet your needs. The doors keep everything looking tidy. This along with our steel frame makes this a durable mobile storage solution. **EDGE FINISHES:** Almond (AL), Amber Ash (AA), Black (BK), Brown (BN), Dixie Oak (DO), Fog Grey (FG) Folkstone Grey (GG), Mahogany (MH), Maple (MP), Natural Oak (NO), Oiled Cherry (OC)

**FRAME FINISHES:** Almond (AL), Black (BK), Brown (BN), Textured Black (TBK), Textured Brown (TBN) Folkstone Grey (GG), Navy Blue (NB)

For pricing see the current Mobile 2000 Price List