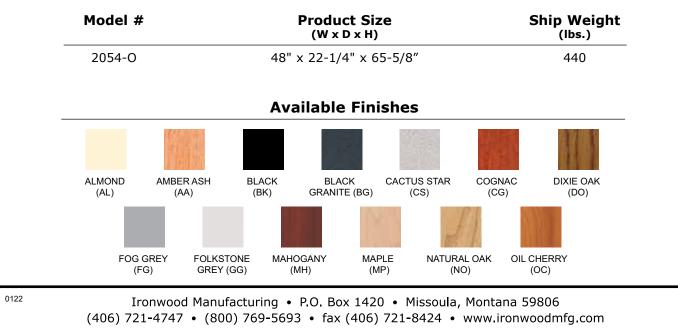

**EDGE FINISHES:** Almond (AL), Amber Ash (AA), Black (BK), Brown (BN), Dixie Oak (DO), Fog Grey (FG) Folkstone Grey (GG), Mahogany (MH), Maple (MP), Natural Oak (NO), Oiled Cherry (OC)

**FRAME FINISHES:** Almond (AL), Black (BK), Brown (BN), Textured Black (TBK), Textured Brown (TBN) Folkstone Grey (GG), Navy Blue (NB)