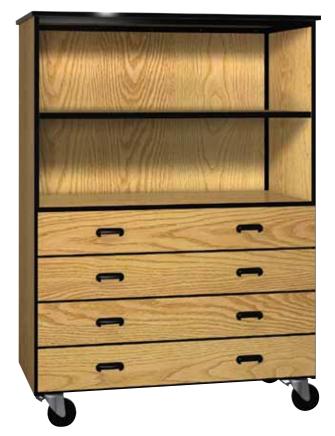

## **2054-0** Open-Combination Storage

Our combination storage cabinets provides for the storage you need. With four full width drawers and a full width adjustable shelf you have the flexibility to meet your needs. This along with our steel frame makes this a durable mobile storage solution.