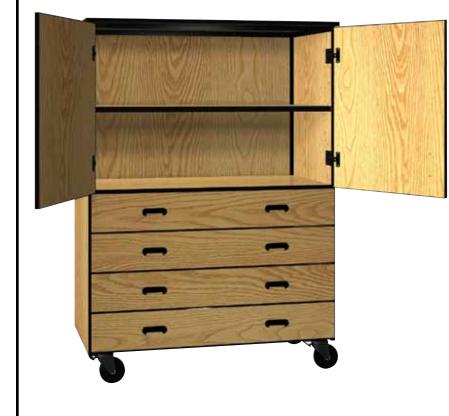

## **Closed-Combination Storage**

Our combination storage cabinets provides for the storage you need. With four full width drawers and a full width adjustable shelf you have the flexibility to meet your needs. The doors keep everything looking tidy. This along with our steel frame makes this a durable mobile storage solution.