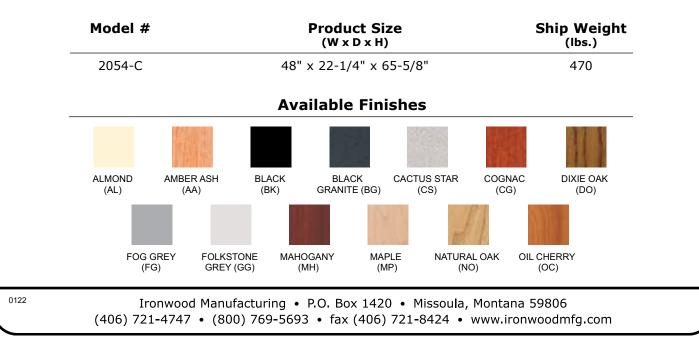

## MOBILE 2000 SERIES

**2054-C** 

**EDGE FINISHES:** Almond (AL), Amber Ash (AA), Black (BK), Brown (BN), Dixie Oak (DO), Fog Grey (FG) Folkstone Grey (GG), Mahogany (MH), Maple (MP), Natural Oak (NO), Oiled Cherry (OC)

**FRAME FINISHES:** Almond (AL), Black (BK), Brown (BN), Textured Black (TBK), Textured Brown (TBN) Folkstone Grey (GG), Navy Blue (NB)