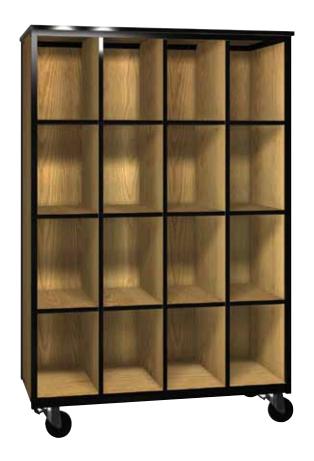

## Closed-Cubical Storage w/Locks

Our cubicle storage cabinets provides for the extra storage you need. With twelve adjustable shelves you have sixteen flexible cubicles to meet your needs. This along with our steel frame makes this a durable mobile storage solution.