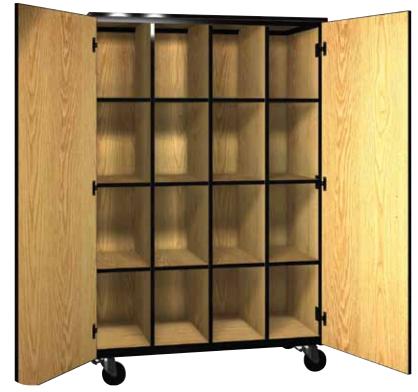

## 2046-CL Closed-Cubical Storage w/Locks

Our cubicle storage cabinets provides for the extra storage you need. With twelve adjustable shelves you have sixteen flexible cubicles to meet your needs. The locking doors keep everything looking tidy and secure. This along with our steel frame makes this a durable mobile storage solution.