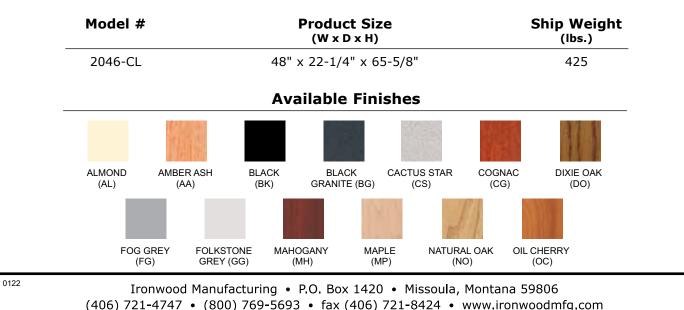

**EDGE FINISHES:** Almond (AL), Amber Ash (AA), Black (BK), Brown (BN), Dixie Oak (DO), Fog Grey (FG) Folkstone Grey (GG), Mahogany (MH), Maple (MP), Natural Oak (NO), Oiled Cherry (OC)

**FRAME FINISHES:** Almond (AL), Black (BK), Brown (BN), Textured Black (TBK), Textured Brown (TBN) Folkstone Grey (GG), Navy Blue (NB)