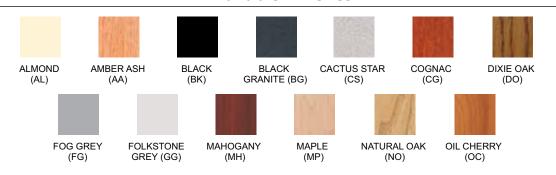

**EDGE FINISHES:** Almond (AL), Amber Ash (AA), Black (BK), Brown (BN), Dixie Oak (DO), Fog Grey (FG) Folkstone Grey (GG), Mahogany (MH), Maple (MP), Natural Oak (NO), Oiled Cherry (OC)

FRAME FINISHES: Almond (AL), Black (BK), Brown (BN), Textured Black (TBK), Textured Brown (TBN) Folkstone Grey (GG), Navy Blue (NB)

## **Available Finishes**