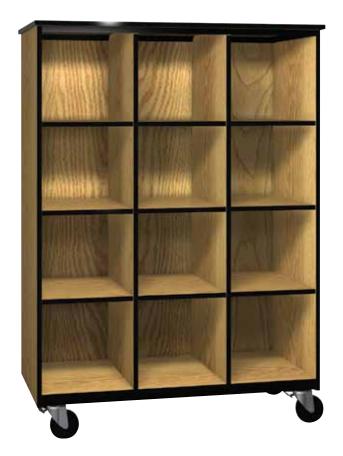

## **Open-General Storage**

Our cubicle storage cabinets provides for the extra storage you need. With nine adjustable shelves you have twelve flexible cubicles to meet your needs. This along with our steel frame makes this a durable mobile storage solution.

For pricing see the current Mobile 2000 Price List

| Model # | Product Size<br>(W x D x H) | Ship Weight (lbs.) |
|---------|-----------------------------|--------------------|
| 2044-0  | 48" x 22-1/4" x 65-5/8"     | 355                |