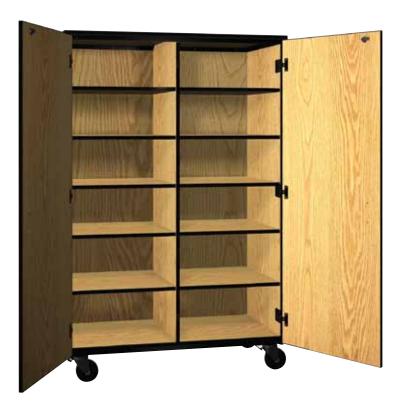

## 2043-CL

## Closed-Cubical Storage w/Locks

Our split storage cabinets provides for the extra storage you need. With ten half width adjustable shelves you have the flexibility to meet your needs. The locking doors keep everything looking tidy and secure. This along with our steel frame makes this a durable mobile storage solution.