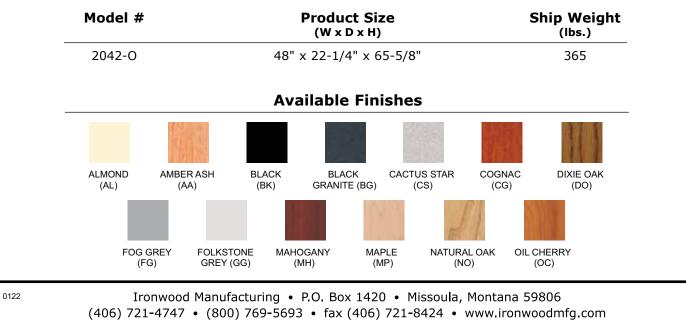

**EDGE FINISHES:** Almond (AL), Amber Ash (AA), Black (BK), Brown (BN), Dixie Oak (DO), Fog Grey (FG) Folkstone Grey (GG), Mahogany (MH), Maple (MP), Natural Oak (NO), Oiled Cherry (OC)

**FRAME FINISHES:** Almond (AL), Black (BK), Brown (BN), Textured Black (TBK), Textured Brown (TBN) Folkstone Grey (GG), Navy Blue (NB)