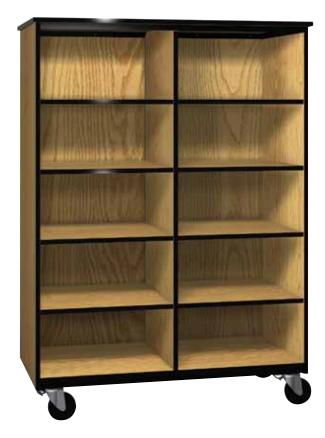

## **2042-0** Open-General Storage

Our split storage cabinets provides for the extra storage you need. With eight half width adjustable shelves you have the flexibility to meet your needs. This along with our steel frame makes this a durable mobile storage solution.