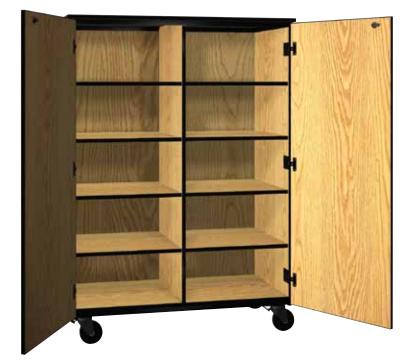

## 2042-CL Closed-Cubical Storage w/Locks

Our split storage cabinets provides for the extra storage you need. With eight half width adjustable shelves you have the flexibility to meet your needs. The locking doors keep everything looking tidy and secure. This along with our steel frame makes this a durable mobile storage solution.