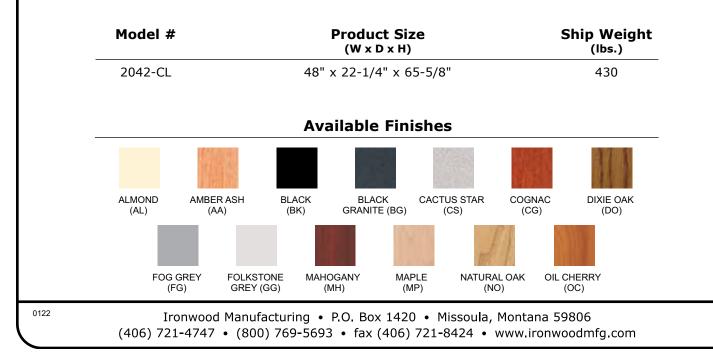

**EDGE FINISHES:** Almond (AL), Amber Ash (AA), Black (BK), Brown (BN), Dixie Oak (DO), Fog Grey (FG) Folkstone Grey (GG), Mahogany (MH), Maple (MP), Natural Oak (NO), Oiled Cherry (OC)

**FRAME FINISHES:** Almond (AL), Black (BK), Brown (BN), Textured Black (TBK), Textured Brown (TBN) Folkstone Grey (GG), Navy Blue (NB)