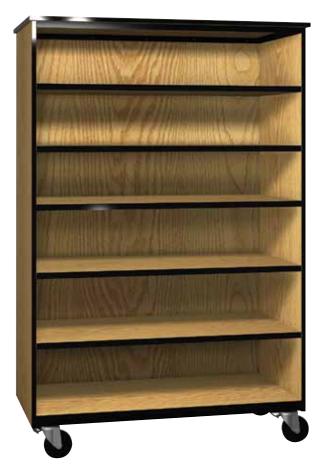

## **Open-General Storage**

Our general storage cabinets provides for the extra storage you need. With four full width adjustable shelves and one fixed shelf you have the flexibility to meet your needs. This along with our steel frame makes this a durable mobile storage solution.

For pricing see the current Mobile 2000 Price List

| Model # | Product Size<br>(W x D x H) | Ship Weight<br>(lbs.) |
|---------|-----------------------------|-----------------------|
| 2041-0  | 48" x 22-1/4" x 71-5/8"     | 405                   |