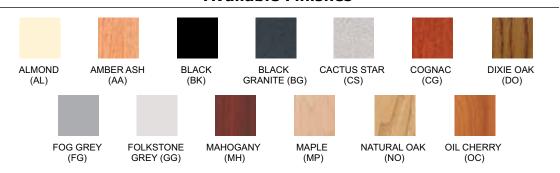

**EDGE FINISHES:** Almond (AL), Amber Ash (AA), Black (BK), Brown (BN), Dixie Oak (DO), Fog Grey (FG) Folkstone Grey (GG), Mahogany (MH), Maple (MP), Natural Oak (NO), Oiled Cherry (OC)

FRAME FINISHES: Almond (AL), Black (BK), Brown (BN), Textured Black (TBK), Textured Brown (TBN) Folkstone Grey (GG), Navy Blue (NB)

## **Available Finishes**