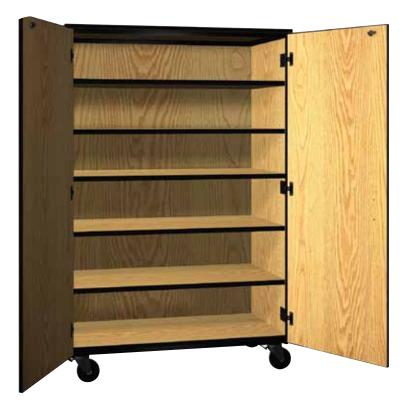

## 2041-CL

## Closed-General Storage w/Locks

Our general storage cabinets provides for the extra storage you need. With four full width adjustable shelves and one fixed shelf you have the flexibility to meet your needs. The locking doors keep everything looking tidy and secure. This along with our steel frame makes this a durable mobile storage solution. **EDGE FINISHES:** Almond (AL), Amber Ash (AA), Black (BK), Brown (BN), Dixie Oak (DO), Fog Grey (FG) Folkstone Grey (GG), Mahogany (MH), Maple (MP), Natural Oak (NO), Oiled Cherry (OC)

**FRAME FINISHES:** Almond (AL), Black (BK), Brown (BN), Textured Black (TBK), Textured Brown (TBN) Folkstone Grey (GG), Navy Blue (NB)

For pricing see the current Mobile 2000 Price List

| Model # | Product Size<br>(W x D x H) | Ship Weight (lbs.) |
|---------|-----------------------------|--------------------|
| 2041-CL | 48" x 22-1/4" x 71-5/8"     | 480                |