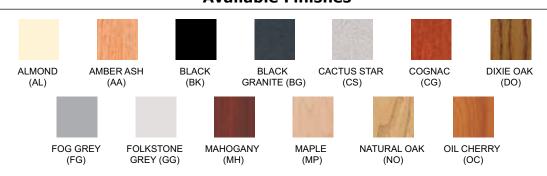

## Closed-General Storage w/Locks

Our general storage cabinets provides for the extra storage you need. With four full width adjustable shelves and one fixed shelf you have the flexibility to meet your needs. The locking doors keep everything looking tidy and secure. This along with our steel frame makes this a durable mobile storage solution. **EDGE FINISHES:** Almond (AL), Amber Ash (AA), Black (BK), Brown (BN), Dixie Oak (DO), Fog Grey (FG) Folkstone Grey (GG), Mahogany (MH), Maple (MP), Natural Oak (NO), Oiled Cherry (OC)

**FRAME FINISHES:** Almond (AL), Black (BK), Brown (BN), Textured Black (TBK), Textured Brown (TBN) Folkstone Grey (GG), Navy Blue (NB)

For pricing see the current Mobile 2000 Price List

| Model # | Product Size<br>(W x D x H) | Ship Weight (lbs.) |
|---------|-----------------------------|--------------------|
| 2041-CL | 48" x 22-1/4" x 71-5/8"     | 480                |

## **Available Finishes**