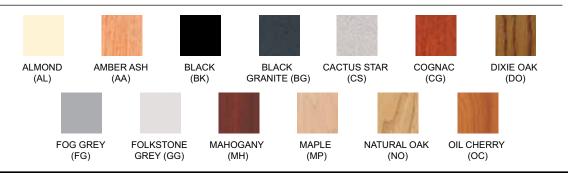

**EDGE FINISHES:** Almond (AL), Amber Ash (AA), Black (BK), Brown (BN), Dixie Oak (DO), Fog Grey (FG) Folkstone Grey (GG), Mahogany (MH), Maple (MP), Natural Oak (NO), Oiled Cherry (OC)

FRAME FINISHES: Almond (AL), Black (BK), Brown (BN), Textured Black (TBK), Textured Brown (TBN) Folkstone Grey (GG), Navy Blue (NB)

## **Available Finishes**