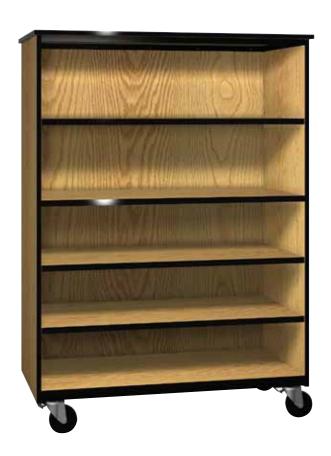

## **Open-General Storage**

Our general storage cabinets provides for the extra storage you need. With three full width adjustable shelves and one fixed shelf you have the flexibility to meet your needs. This along with our steel frame makes this a durable mobile storage solution.

For pricing see the current Mobile 2000 Price List

| Model # | Product Size<br>(W x D x H) | Ship Weight<br>(lbs.) |
|---------|-----------------------------|-----------------------|
| 2040-O  | 48" x 22-1/4" x 65-5/8"     | 365                   |