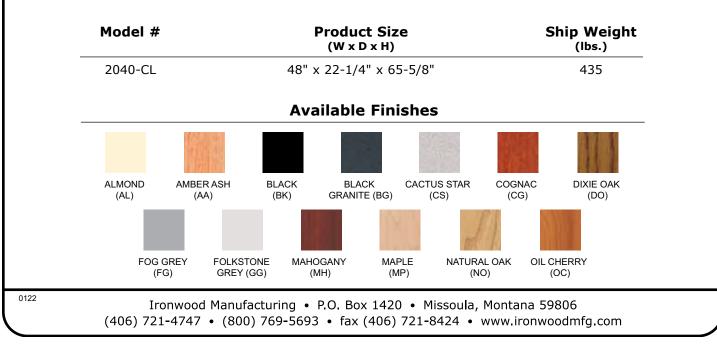

## Closed-General Storage w/Locks

Our general storage cabinets provides for the extra storage you need. With three full width adjustable shelves and one fixed shelf you have the flexibility to meet your needs. The locking doors keep everything looking tidy and secure. This along with our steel frame makes this a durable mobile storage solution. **EDGE FINISHES:** Almond (AL), Amber Ash (AA), Black (BK), Brown (BN), Dixie Oak (DO), Fog Grey (FG) Folkstone Grey (GG), Mahogany (MH), Maple (MP), Natural Oak (NO), Oiled Cherry (OC)

**FRAME FINISHES:** Almond (AL), Black (BK), Brown (BN), Textured Black (TBK), Textured Brown (TBN) Folkstone Grey (GG), Navy Blue (NB)

For pricing see the current Mobile 2000 Price List