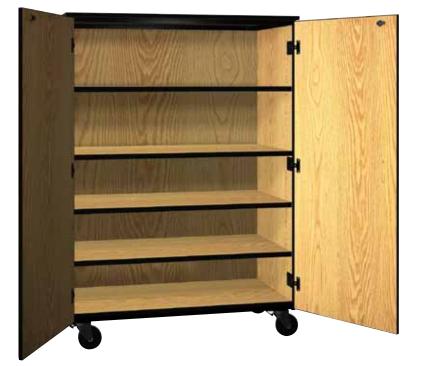

## Closed-General Storage w/Locks

Our general storage cabinets provides for the extra storage you need. With three full width adjustable shelves and one fixed shelf you have the flexibility to meet your needs. The locking doors keep everything looking tidy and secure. This along with our steel frame makes this a durable mobile storage solution. **EDGE FINISHES:** Almond (AL), Amber Ash (AA), Black (BK), Brown (BN), Dixie Oak (DO), Fog Grey (FG) Folkstone Grey (GG), Mahogany (MH), Maple (MP), Natural Oak (NO), Oiled Cherry (OC)