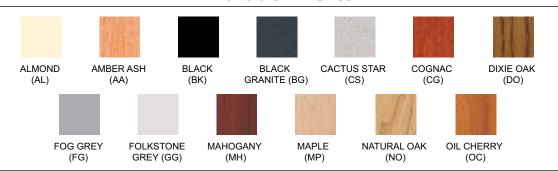

**EDGE FINISHES:** Almond (AL), Amber Ash (AA), Black (BK), Brown (BN), Dixie Oak (DO), Fog Grey (FG) Folkstone Grey (GG), Mahogany (MH), Maple (MP), Natural Oak (NO), Oiled Cherry (OC)

**FRAME FINISHES:** Almond (AL), Black (BK), Brown (BN), Textured Black (TBK), Textured Brown (TBN) Folkstone Grey (GG), Navy Blue (NB)

## **Available Finishes**