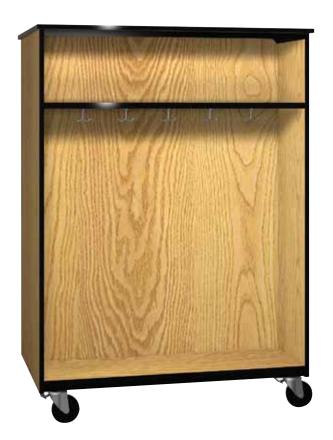

## Open-Double Faced Combo Unit w/Locks

Our double face combination wardrobe/bookcase can work as a great room divider. The five double coat hooks mounted on the bottom side of the full width hat shelf provides the coat and hat storage. The adjustable shelves on the other side provide additional storage for backpacks and books. This along with our steel frame makes this a durable mobile storage solution.