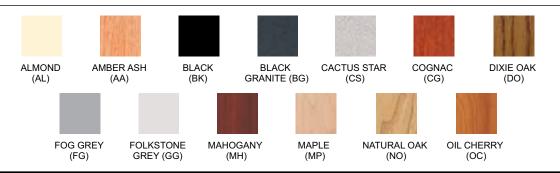

EDGE FINISHES: Almond (AL), Amber Ash (AA), Black (BK), Brown (BN), Dixie Oak (DO), Fog Grey (FG) Folkstone Grey (GG), Mahogany (MH), Maple (MP), Natural Oak (NO), Oiled Cherry (OC)

FRAME FINISHES: Almond (AL), Black (BK), Brown (BN), Textured Black (TBK), Textured Brown (TBN) Folkstone Grey (GG), Navy Blue (NB)

## **Available Finishes**