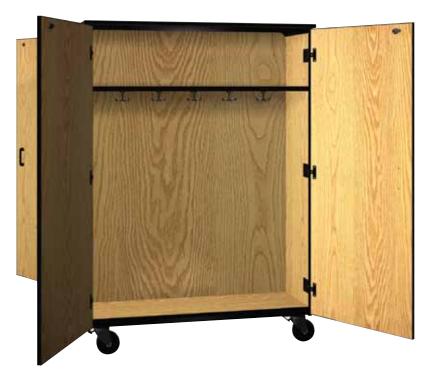

## 2038-CL

## Closed-Double Faced Combo Unit w/Locks

Our double face combination wardrobe/bookcase can work as a great room divider. The five double coat hooks mounted on the bottom side of the full width hat shelf provides the coat and hat storage. The adjustable shelves on the other side provide additional storage for backpacks and books. The locking doors keep everything looking tidy and secure. This along with our steel frame makes this a durable mobile storage solution.