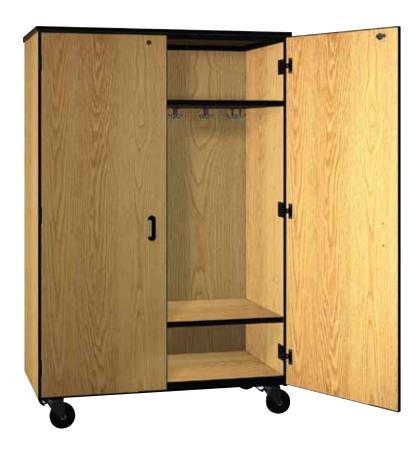

## 2037-CL

## Closed-Wardrobe w/Locks

Our wardrobe storage is the ideal portable coat closet. The thirteen double coat hooks mounted on the bottom side of the full width hat shelf provides the coat and hat storage. The adjustable lower shelf provides storage for shoes and boots. The locking doors keep everything looking tidy and secure. This along with our steel frame makes this a durable mobile storage solution.

For pricing see the current Mobile 2000 Price List

| Model # | Product Size<br>(W x D x H) | Ship Weight (lbs.) |
|---------|-----------------------------|--------------------|
| 2037-CL | 48" x 22-1/4" x 71-5/8"     | 370                |