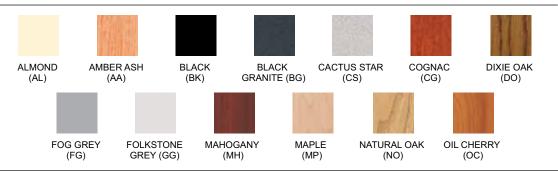

**EDGE FINISHES:** Almond (AL), Amber Ash (AA), Black (BK), Brown (BN), Dixie Oak (DO), Fog Grey (FG) Folkstone Grey (GG), Mahogany (MH), Maple (MP), Natural Oak (NO), Oiled Cherry (OC)

FRAME FINISHES: Almond (AL), Black (BK), Brown (BN), Textured Black (TBK), Textured Brown (TBN) Folkstone Grey (GG), Navy Blue (NB)

## **Available Finishes**