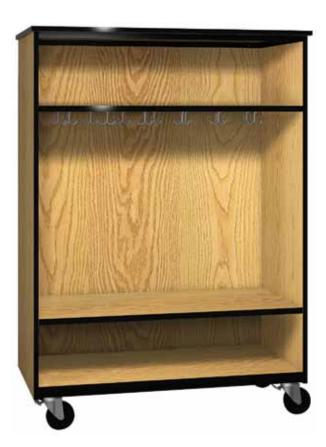

## MOBILE 2000 SERIES

**2036-0** Open-Wardrobe

Our wardrobe storage is the ideal portable coat closet. The thirteen double coat hooks mounted on the bottom side of the full width hat shelf provides the coat and hat storage. The adjustable lower shelf provides storage for shoes and boots. This along with our steel frame makes this a durable mobile storage solution.