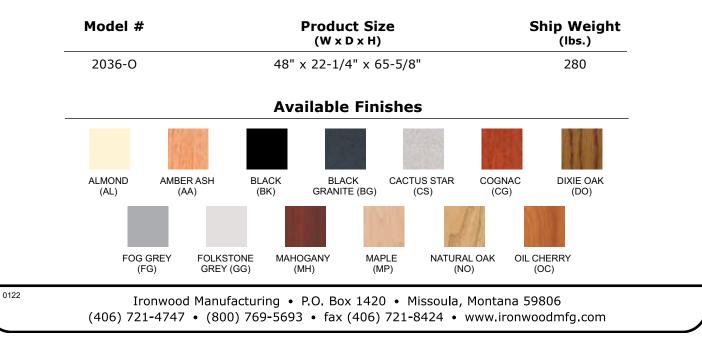

**EDGE FINISHES:** Almond (AL), Amber Ash (AA), Black (BK), Brown (BN), Dixie Oak (DO), Fog Grey (FG) Folkstone Grey (GG), Mahogany (MH), Maple (MP), Natural Oak (NO), Oiled Cherry (OC)

**FRAME FINISHES:** Almond (AL), Black (BK), Brown (BN), Textured Black (TBK), Textured Brown (TBN) Folkstone Grey (GG), Navy Blue (NB)