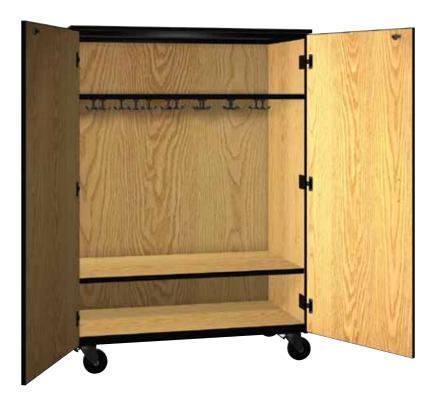

## 2036-CL

## Closed-Wardrobe w/Locks

Our wardrobe storage is the ideal portable coat closet. The thirteen double coat hooks mounted on the bottom side of the full width hat shelf provides the coat and hat storage. The adjustable lower shelf provides storage for shoes and boots. The locking doors keep everything looking tidy and secure. This along with our steel frame makes this a durable mobile storage solution.