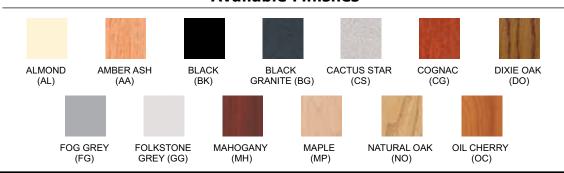

EDGE FINISHES: Almond (AL), Amber Ash (AA), Black (BK), Brown (BN), Dixie Oak (DO), Fog Grey (FG) Folkstone Grey (GG), Mahogany (MH), Maple (MP), Natural Oak (NO), Oiled Cherry (OC)

FRAME FINISHES: Almond (AL), Black (BK), Brown (BN), Textured Black (TBK), Textured Brown (TBN) Folkstone Grey (GG), Navy Blue (NB)

## **Available Finishes**