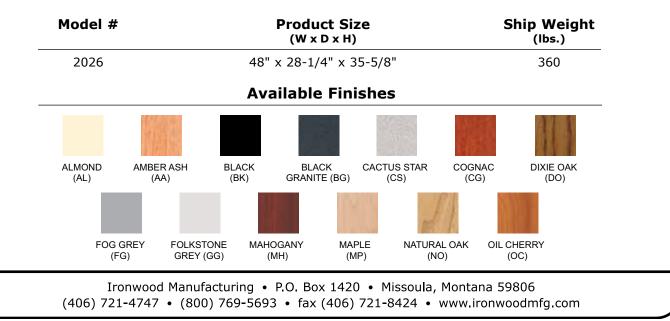

## MOBILE 2000 SERIES

2026

**EDGE FINISHES:** Almond (AL), Amber Ash (AA), Black (BK), Brown (BN), Dixie Oak (DO), Fog Grey (FG) Folkstone Grey (GG), Mahogany (MH), Maple (MP), Natural Oak (NO), Oiled Cherry (OC)

**FRAME FINISHES:** Almond (AL), Black (BK), Brown (BN), Textured Black (TBK), Textured Brown (TBN) Folkstone Grey (GG), Navy Blue (NB)