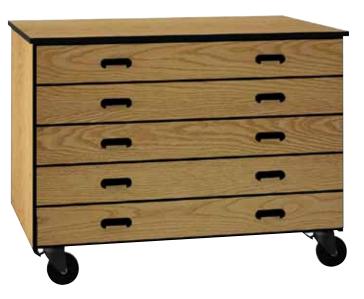

## MOBILE 2000 SERIES

2026

## **Drawer Storage**

Our deep drawer storage cabinets provides for the storage you need. The five full width drawers allows storage of large items such as maps to smaller items that become hidden on shelves. At 36" in overall height the top is ideal for the extra work or counter space. This along with our steel frame makes this a durable mobile storage solution.