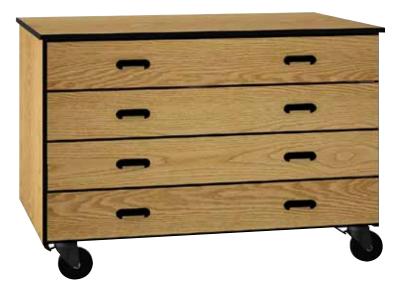

## **2024** Deep Drawer Storage

Our deep drawer storage cabinets provides for the storage you need. The four full width drawers allows storage of large items such as maps to smaller items that become hidden on shelves. At 36" in overall height the top is ideal for the extra work or counter space. This along with our steel frame makes this a durable mobile storage solution.