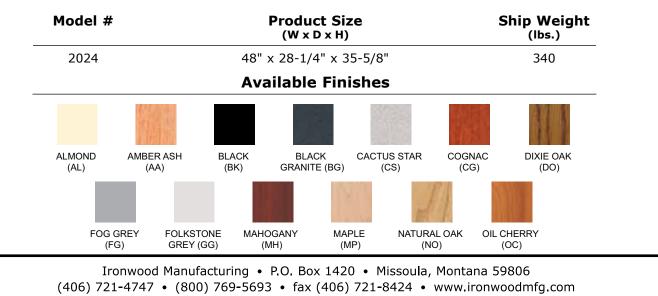

**EDGE FINISHES:** Almond (AL), Amber Ash (AA), Black (BK), Brown (BN), Dixie Oak (DO), Fog Grey (FG) Folkstone Grey (GG), Mahogany (MH), Maple (MP), Natural Oak (NO), Oiled Cherry (OC)

**FRAME FINISHES:** Almond (AL), Black (BK), Brown (BN), Textured Black (TBK), Textured Brown (TBN) Folkstone Grey (GG), Navy Blue (NB)