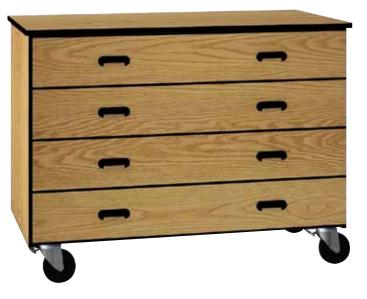

## **Drawer Storage**

Our drawer storage cabinets provides for the storage you need. The four full width drawers allows storage of large items such as maps to smaller items that become hidden on shelves. At 36" in overall height the top is ideal for the extra work or counter space. This along with our steel frame makes this a durable mobile storage solution.