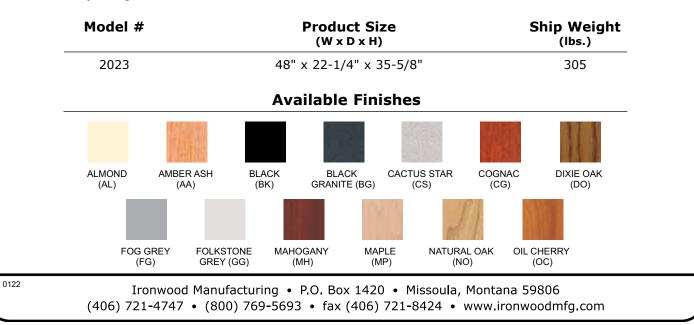

## MOBILE 2000 SERIES

2023

**EDGE FINISHES:** Almond (AL), Amber Ash (AA), Black (BK), Brown (BN), Dixie Oak (DO), Fog Grey (FG) Folkstone Grey (GG), Mahogany (MH), Maple (MP), Natural Oak (NO), Oiled Cherry (OC)

**FRAME FINISHES:** Almond (AL), Black (BK), Brown (BN), Textured Black (TBK), Textured Brown (TBN) Folkstone Grey (GG), Navy Blue (NB)