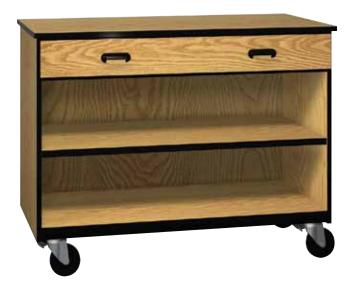

## Open - Low Storage Drawer with Shelf

Our combination low storage cabinets provides for the storage you need. With one full width drawer and an adjustable shelf you have the flexibility to meet your needs. At 36" in overall height the top is ideal for the extra work or counter space. This along with our steel frame makes this a durable mobile storage solution.

## For pricing see the current Mobile 2000 Price List

| Model #            | Model # Product Size (W x D x H) |                         |                       |                      |                | Ship Weight (lbs.) |
|--------------------|----------------------------------|-------------------------|-----------------------|----------------------|----------------|--------------------|
| 2019-0             |                                  | 48" x 22-1/4" x 35-5/8" |                       |                      |                |                    |
| Available Finishes |                                  |                         |                       |                      |                |                    |
|                    |                                  |                         |                       |                      |                |                    |
| ALMOND<br>(AL)     | AMBER ASH<br>(AA)                | BLACK<br>(BK)           | BLACK<br>GRANITE (BG) | CACTUS STAR<br>(CS)  | COGNAC<br>(CG) | DIXIE OAK<br>(DO)  |
|                    |                                  |                         |                       |                      |                |                    |
| FOG G<br>(FG       |                                  |                         |                       | PLE NATURA<br>1P) (N |                | CHERRY<br>(OC)     |