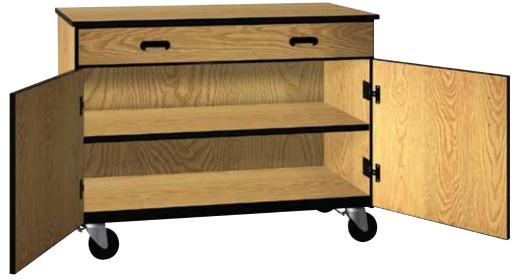

## Closed - Low Storage Drawer with Shelf

Our combination low storage cabinets provides for the storage you need. With one full width drawer and an adjustable shelf you have the flexibility to meet your needs. At 36" in overall height the top is ideal for the extra work or counter space. The doors keep everything looking tidy. This along with our steel frame makes this a durable mobile storage solution.