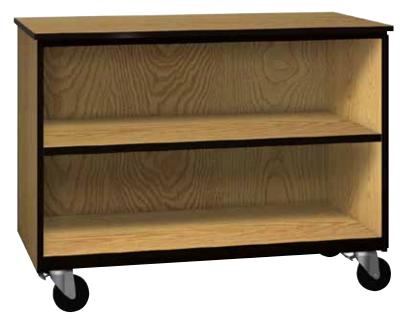

## **Open - Low Storage**

Our low storage cabinets provides for the storage you need. With an adjustable shelf you have the flexibility to meet your needs. At 36" in overall height the top is ideal for the extra work or counter space. This along with our steel frame makes this a durable mobile storage solution.