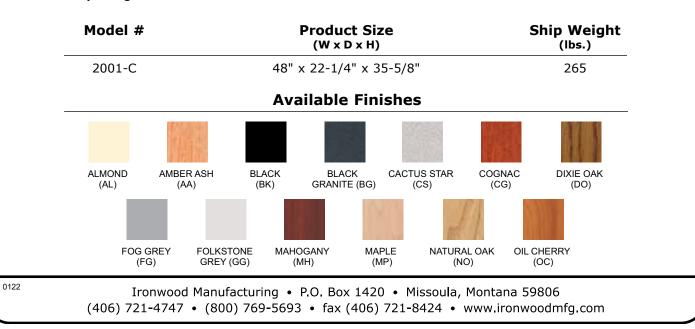

**EDGE FINISHES:** Almond (AL), Amber Ash (AA), Black (BK), Dixie Oak (DO), Fog Grey (FG) Folkstone Grey (GG), Mahogany (MH), Maple (MP), Natural Oak (NO), Oiled Cherry (OC)

**FRAME FINISHES:** Almond (AL), Black (BK), Brown (BN), Textured Black (TBK), Textured Brown (TBN) Folkstone Grey (GG), Navy Blue (NB)