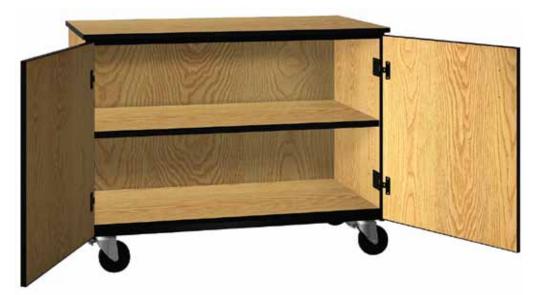

## MOBILE 2000 SERIES

**2001-C** Closed - Low Storage

Our low storage cabinets provides for the storage you need. With an adjustable shelf you have the flexibility to meet your needs. At 36" in overall height the top is ideal for the extra work or counter space. The doors keep everything looking tidy. This along with our steel frame makes this a durable mobile storage solution.