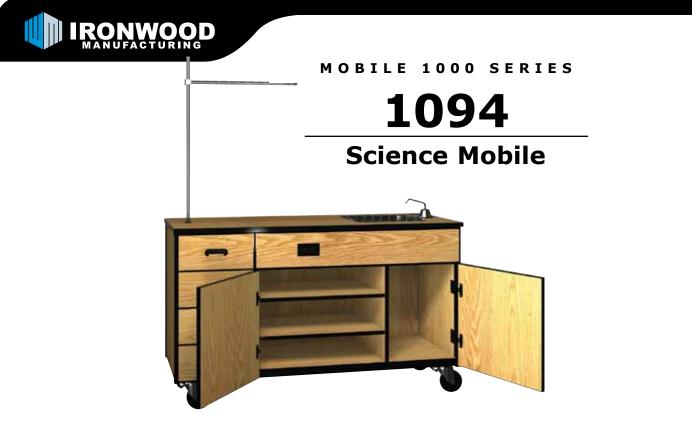

Our Science demo cabinet provides a unique combination of storage and flexibility. With four drawers down the left side and bulk storage across the middle for larger items combined with a 110 volt power outlet provides the basics. The ten square feet of chemical resistant additional counter space give you the room to work. The self contained sink with supply and waste tanks along with the upright rod and cross rod makes it ideal for any lab demonstration. The doors insure everything secure. This along with our steel frame makes this a durable mobile storage solution.