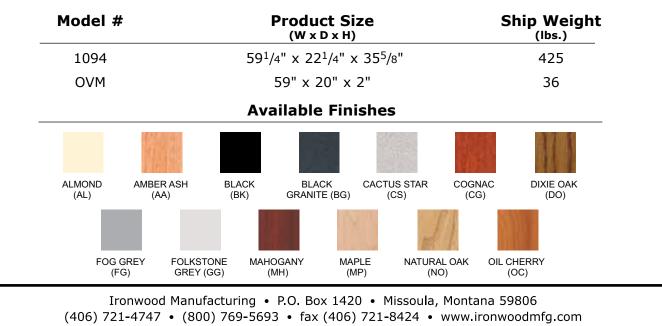

**EDGE FINISHES:** Almond (AL), Amber Ash (AA), Black (BK), Brown (BN), Dixie Oak (DO), Fog Grey (FG) Folkstone Grey (GG), Mahogany (MH), Maple (MP), Natural Oak (NO), Oiled Cherry (OC)

**FRAME FINISHES:** Almond (AL), Black (BK), Brown (BN), Textured Black (TBK), Textured Brown (TBN) Folkstone Grey (GG), Navy Blue (NB)