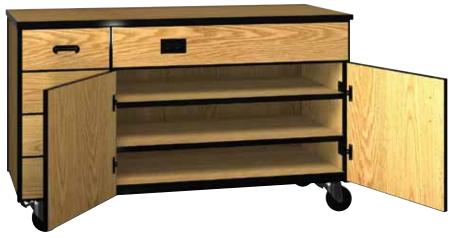

## **Home Economics**

Our home economics demo cabinets provides a unique combination of storage and flexibility. With four drawers down the left side and bulk storage across the middle for larger items combined with a 110 volt power outlet provides a portable work station—ideal for demonstrations from cooking to sewing. The ten square feet of addition counter space give you the room to work. The doors insure everything secure. This along with our steel frame makes this a durable mobile storage solution.