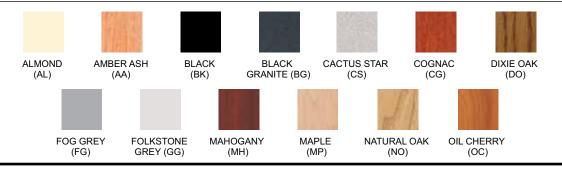

**EDGE FINISHES:** Almond (AL), Amber Ash (AA), Black (BK), Brown (BN), Dixie Oak (DO), Fog Grey (FG) Folkstone Grey (GG), Mahogany (MH), Maple (MP), Natural Oak (NO), Oiled Cherry (OC)

**FRAME FINISHES:** Almond (AL), Black (BK), Brown (BN), Textured Black (TBK), Textured Brown (TBN) Folkstone Grey (GG), Navy Blue (NB)

### **Available Finishes**