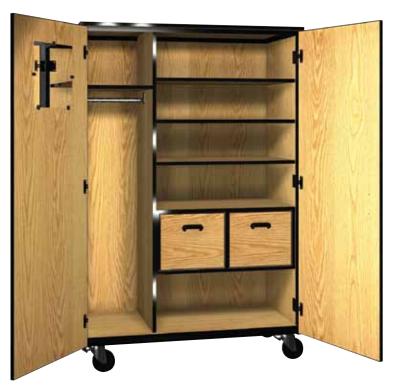

## **Teacher Storage**

GREY (GG)

Our Teacher Wardrobe cabinets provides for the personal storage you need. The wardrobe side with closet rod, hat shelf and mirror is for you while you are on the The storage side with three adjustable shelves and two file drawers provides the flexibility to stay organized. The locking doors insure everything secure. This along with our steel frame makes this a durable mobile storage solution.