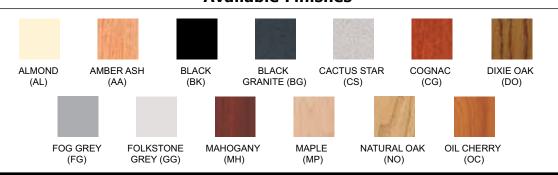

**EDGE FINISHES:** Almond (AL), Amber Ash (AA), Black (BK), Brown (BN), Dixie Oak (DO), Fog Grey (FG) Folkstone Grey (GG), Mahogany (MH), Maple (MP), Natural Oak (NO), Oiled Cherry (OC)

**FRAME FINISHES:** Almond (AL), Black (BK), Brown (BN), Textured Black (TBK), Textured Brown (TBN) Folkstone Grey (GG), Navy Blue (NB)

## **Available Finishes**