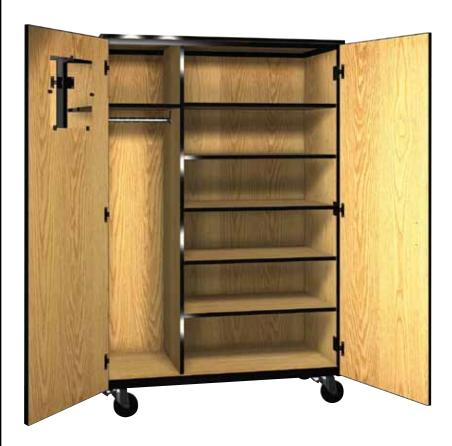

## **Teacher Storage**

Our Teacher Wardrobe cabinets provides for the personal storage you need. The wardrobe side with closet rod, hat shelf and mirror is for you while you are on the move. The storage side with two adjustable shelves and two file drawers provides the flexibility to stay organized. The locking doors insure everything secure. This along with our steel frame makes this a durable mobile storage solution.

For pricing see the current Mobile 1000 Price List

| Model # | Product Size<br>(W x D x H) | Ship Weight (lbs.) |
|---------|-----------------------------|--------------------|
| 1086-CL | 48" x 22-1/4" x 65-5/8"     | 450                |