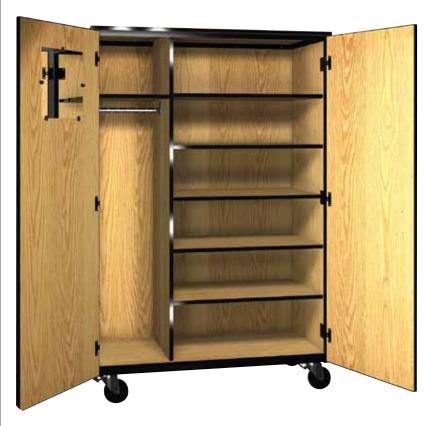

## **Teacher Storage**

Our Teacher Wardrobe cabinets provides for the personal storage you need. The wardrobe side with closet rod, hat shelf and mirror is for you while you are on the move. The storage side with five adjustable shelves provides the flexibility to stay organized. The locking doors insure everything secure. This along with our steel frame makes this a durable mobile storage solution.