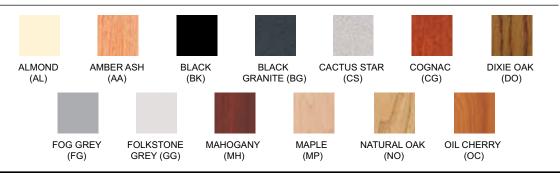

EDGE FINISHES: Almond (AL), Amber Ash (AA), Black (BK), Brown (BN), Dixie Oak (DO), Fog Grey (FG) Folkstone Grey (GG), Mahogany (MH), Maple (MP), Natural Oak (NO), Oiled Cherry (OC)

FRAME FINISHES: Almond (AL), Black (BK), Brown (BN), Textured Black (TBK), Textured Brown (TBN) Folkstone Grey (GG), Navy Blue (NB)

## **Available Finishes**