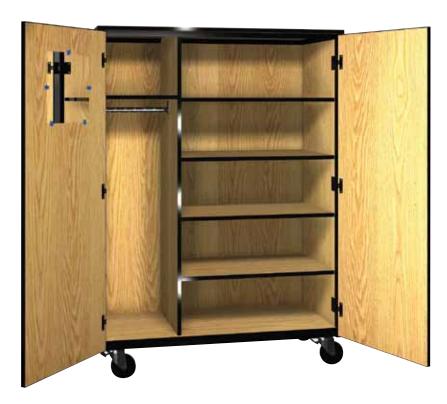

## **Teacher Storage**

Our Teacher Wardrobe cabinets provides for the personal storage you need. The wardrobe side with closet rod, hat shelf and mirror is for you while you are on the move. The storage side with four adjustable shelves provides the flexibility to stay organized. The locking doors insure everything secure. This along with our steel frame makes this a durable mobile storage solution.

For pricing see the current Mobile 1000 Price List

| Model # | Product Size<br>(W x D x H) | Ship Weight (lbs.) |
|---------|-----------------------------|--------------------|
| 1084-CL | 48" x 22-1/4" x 65-5/8"     | 400                |
|         | Available Finishes          |                    |