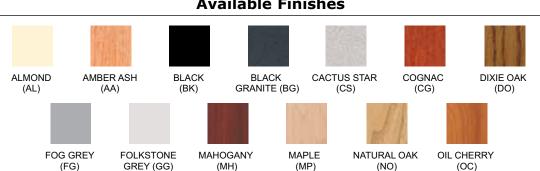

EDGE FINISHES: Almond (AL), Amber Ash (AA), Black (BK), Brown (BN), Dixie Oak (DO), Fog Grey (FG) Folkstone Grey (GG), Mahogany (MH), Maple (MP), Natural Oak (NO), Oiled Cherry (OC)

FRAME FINISHES: Almond (AL), Black (BK), Brown (BN), Textured Black (TBK), Textured Brown (TBN) Folkstone Grey (GG), Navy Blue (NB)

For pricing see the current Mobile 1000 Price List

| Model # | Product Size<br>(W x D x H) | Ship Weight (lbs.) |
|---------|-----------------------------|--------------------|
| 1084-CL | 48" x 22-1/4" x 65-5/8"     | 400                |
|         | Available Finishes          |                    |