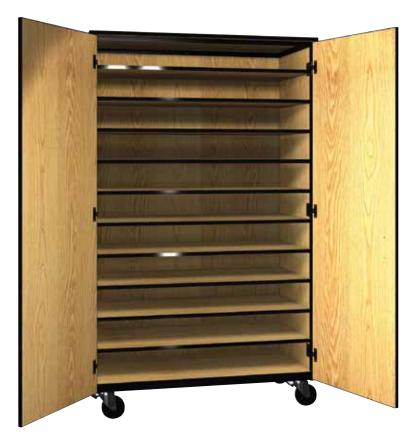

## **Closed-Tote Tray**

Our Tote Tray storage cabinets provides for the individual storage you need. The ten shelves and bottom will hold a large variety of tray options to meet your needs. The locking doors keep everything looking tidy and secure. This along with our steel frame makes this a durable mobile storage solution.

For pricing see the current Mobile 1000 Price List

| Model # | Product Size<br>(W x D x H) | Ship Weight<br>(lbs.) |
|---------|-----------------------------|-----------------------|
| 1078-C  | 48" x 22-1/4" x 77-5/8"     | 540                   |