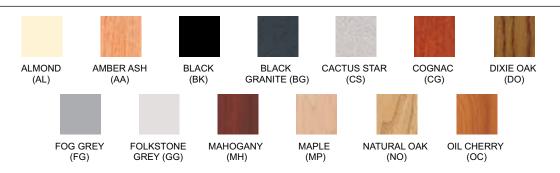

EDGE FINISHES: Almond (AL), Amber Ash (AA), Black (BK), Brown (BN), Dixie Oak (DO), Fog Grey (FG) Folkstone Grey (GG), Mahogany (MH), Maple (MP), Natural Oak (NO), Oiled Cherry (OC)

FRAME FINISHES: Almond (AL), Black (BK), Brown (BN), Textured Black (TBK), Textured Brown (TBN) Folkstone Grey (GG), Navy Blue (NB)

## **Available Finishes**