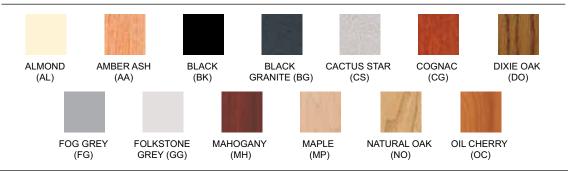

**EDGE FINISHES:** Almond (AL), Amber Ash (AA), Black (BK), Brown (BN), Dixie Oak (DO), Fog Grey (FG) Folkstone Grey (GG), Mahogany (MH), Maple (MP), Natural Oak (NO), Oiled Cherry (OC)

**FRAME FINISHES:** Almond (AL), Black (BK), Brown (BN), Textured Black (TBK), Textured Brown (TBN) Folkstone Grey (GG), Navy Blue (NB)

## **Available Finishes**