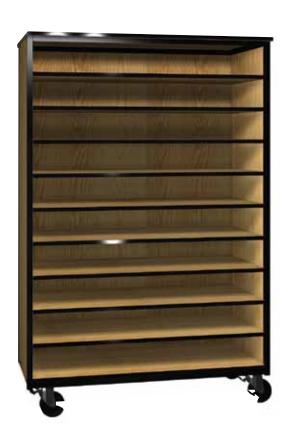

## **Open-Tote Tray**

Our Tote Tray storage cabinets provides for the individual storage you need. The nine shelves and bottom will hold a large variety of tray options to meet your needs. This along with our steel frame makes this a durable mobile storage solution.

For pricing see the current Mobile 1000 Price List

| Model # | Product Size<br>(W x D x H) | Ship Weight<br>(lbs.) |
|---------|-----------------------------|-----------------------|
| 1077-0  | 48" x 22-1/4" x 71-5/8"     | 445                   |