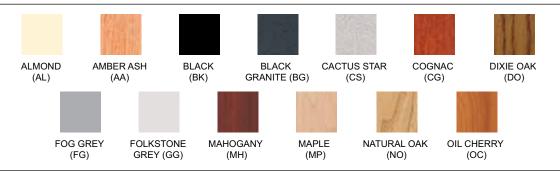

**EDGE FINISHES:** Almond (AL), Amber Ash (AA), Black (BK), Brown (BN), Dixie Oak (DO), Fog Grey (FG) Folkstone Grey (GG), Mahogany (MH), Maple (MP), Natural Oak (NO), Oiled Cherry (OC)

FRAME FINISHES: Almond (AL), Black (BK), Brown (BN), Textured Black (TBK), Textured Brown (TBN) Folkstone Grey (GG), Navy Blue (NB)

## **Available Finishes**