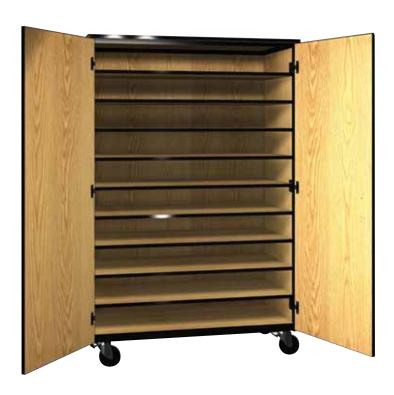

## **Open-Tote Tray**

Our Tote Tray storage cabinets provides for the individual storage you need. The nine shelves and bottom will hold a large variety of tray options to meet your needs. This along with our steel frame makes this a durable mobile storage solution.