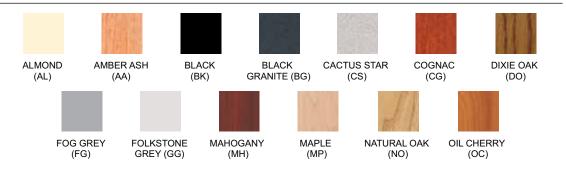

**EDGE FINISHES:** Almond (AL), Amber Ash (AA), Black (BK), Brown (BN), Dixie Oak (DO), Fog Grey (FG) Folkstone Grey (GG), Mahogany (MH), Maple (MP), Natural Oak (NO), Oiled Cherry (OC)

**FRAME FINISHES:** Almond (AL), Black (BK), Brown (BN), Textured Black (TBK), Textured Brown (TBN) Folkstone Grey (GG), Navy Blue (NB)

## **Available Finishes**