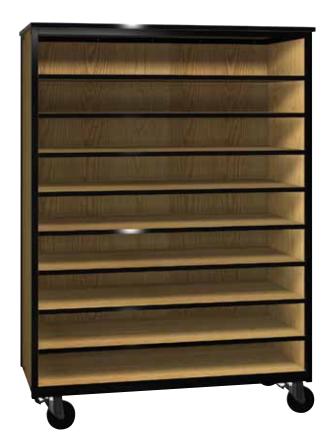

## **1076-0**

## **Open-Tote Tray**

Our Tote Tray storage cabinets provides for the individual storage you need. The eight shelves and bottom will hold a large variety of tray options to meet your needs. This along with our steel frame makes this a durable mobile storage solution.

For pricing see the current Mobile 1000 Price List

| Model # | Product Size<br>(W x D x H) | Ship Weight (lbs.) |
|---------|-----------------------------|--------------------|
| 1076-0  | 48" x 22-1/4" x 65-5/8"     | 405                |