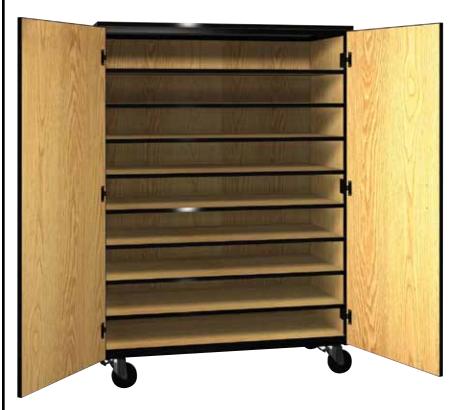

## 1076-C

## **Closed-Tote Tray**

Our Tote Tray storage cabinets provides for the individual storage you need. The eight shelves and bottom will hold a large variety of tray options to meet your needs. The locking doors keep everything looking tidy and secure. This along with our steel frame makes this a durable mobile storage solution.