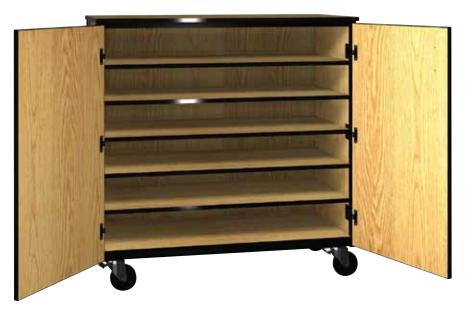

## 1074-C

## **Closed-Tote Tray**

Our Tote Tray storage cabinets provides for the individual storage you need. The five shelves and bottom will hold a large variety of tray options to meet your needs. The locking doors keep everything looking tidy and secure. This along with our steel frame makes this a durable mobile storage solution.