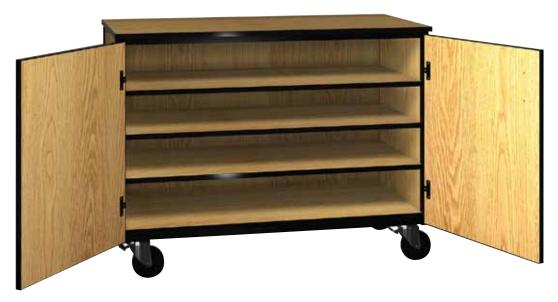

## **Closed-Tote Tray**

Our Tote Tray storage cabinets provides for the individual storage you need. The three shelves and bottom will hold a large variety of tray options to meet your needs. The locking doors keep everything looking tidy and secure. This along with our steel frame makes this a durable mobile storage solution.