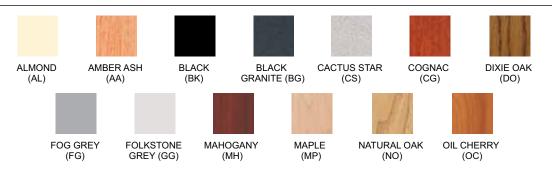

**EDGE FINISHES:** Almond (AL), Amber Ash (AA), Black (BK), Brown (BN), Dixie Oak (DO), Fog Grey (FG) Folkstone Grey (GG), Mahogany (MH), Maple (MP), Natural Oak (NO), Oiled Cherry (OC)

**FRAME FINISHES:** Almond (AL), Black (BK), Brown (BN), Textured Black (TBK), Textured Brown (TBN) Folkstone Grey (GG), Navy Blue (NB)

### **Available Finishes**