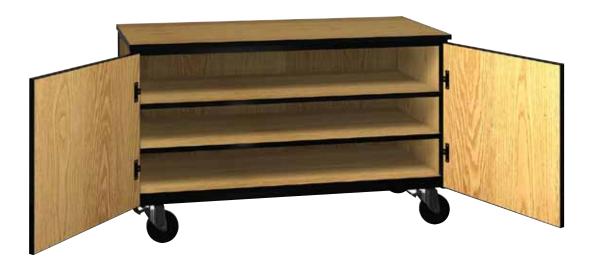

# **Closed-Tote Tray**

Our Tote Tray storage cabinets provides for the individual storage you need. The two shelves and bottom will hold a large variety of tray options to meet your needs. The locking doors keep everything looking tidy and secure. This along with our steel frame makes this a durable mobile storage solution.

## For pricing see the current Mobile 1000 Price List

| Model # | Product Size<br>(W x D x H) | Ship Weight<br>(lbs.) |
|---------|-----------------------------|-----------------------|
| 1070-C  | 48" x 22-1/4" x 28-5/8"     | 250                   |