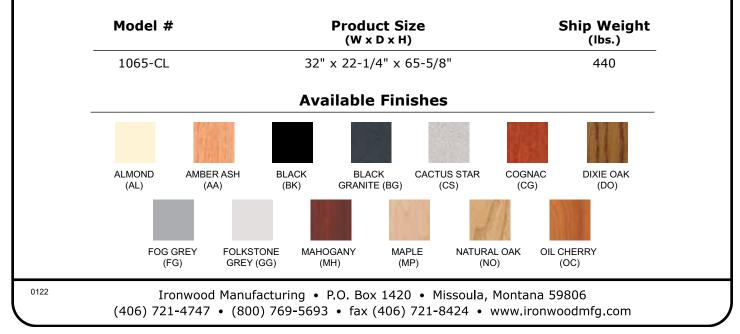

**EDGE FINISHES:** Almond (AL), Amber Ash (AA), Black (BK), Brown (BN), Dixie Oak (DO), Fog Grey (FG) Folkstone Grey (GG), Mahogany (MH), Maple (MP), Natural Oak (NO), Oiled Cherry (OC)

**FRAME FINISHES:** Almond (AL), Black (BK), Brown (BN), Textured Black (TBK), Textured Brown (TBN) Folkstone Grey (GG), Navy Blue (NB)