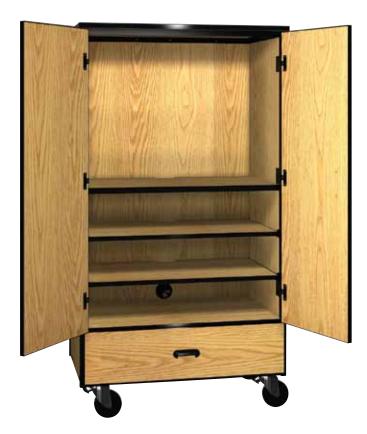

## **1065-CL** Video Center

Our video center cabinets provides for the AV storage you need. With one full width drawer on the bottom, and two pull out shelves and one fixed shelf you have the flexibility to meet your needs. The locking doors insure everything secure. This along with our steel frame makes this a durable mobile storage solution.