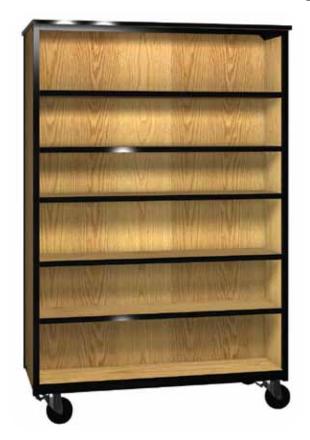

## Open-Double Faced Bookcase

Our double face storage cabinets provides for the storage you need. With four full width adjustable shelves and one fixed shelf on each side you have the flexibility to meet your needs. This along with our steel frame makes this a durable mobile storage solution.

For pricing see the current Mobile 1000 Price List

| Model # | Product Size<br>(W x D x H) | Ship Weight (lbs.) |
|---------|-----------------------------|--------------------|
| 1063-0  | 48" x 22-1/4" x 71-5/8"     | 530                |