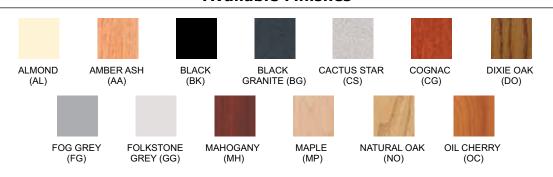

**EDGE FINISHES:** Almond (AL), Amber Ash (AA), Black (BK), Brown (BN), Dixie Oak (DO), Fog Grey (FG) Folkstone Grey (GG), Mahogany (MH), Maple (MP), Natural Oak (NO), Oiled Cherry (OC)

FRAME FINISHES: Almond (AL), Black (BK), Brown (BN), Textured Black (TBK), Textured Brown (TBN) Folkstone Grey (GG), Navy Blue (NB)

## **Available Finishes**