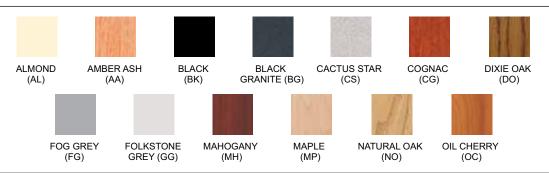

EDGE FINISHES: Almond (AL), Amber Ash (AA), Black (BK), Brown (BN), Dixie Oak (DO), Fog Grey (FG) Folkstone Grey (GG), Mahogany (MH), Maple (MP), Natural Oak (NO), Oiled Cherry (OC)

FRAME FINISHES: Almond (AL), Black (BK), Brown (BN), Textured Black (TBK), Textured Brown (TBN) Folkstone Grey (GG), Navy Blue (NB)