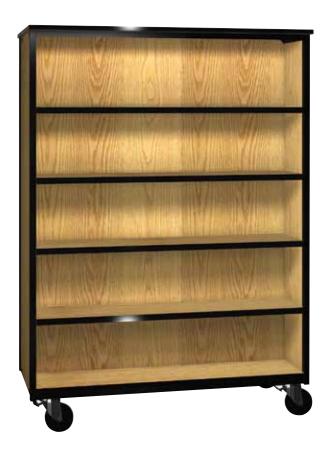

## **Open-Double Faced Bookcase**

Our double face storage cabinets provides for the storage you need. With four full width adjustable shelves on each side you have the flexibility to meet your needs. This along with our steel frame makes this a durable mobile storage solution.

For pricing see the current Mobile 1000 Price List

| Model # | Product Size (W x D x H) | Ship Weight<br>(lbs.) |
|---------|--------------------------|-----------------------|
| 1062-0  | 48" x 22-1/4" x 65-5/8"  | 485                   |
|         | Available Finishes       |                       |