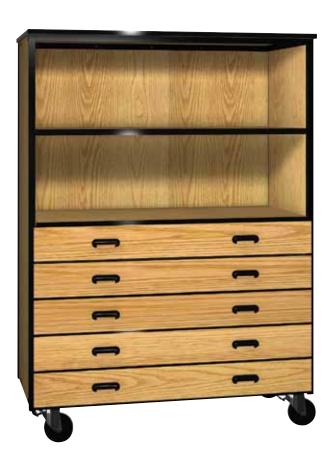

## **Open-Combination Storage**

Our combination storage cabinets provides for the storage you need. With five full width drawers and a full width adjustable shelf you have the flexibility to meet your needs. This along with our steel frame makes this a durable mobile storage solution.

For pricing see the current Mobile 1000 Price List

| Model # | Product Size<br>(W x D x H) | Ship Weight<br>(lbs.) |
|---------|-----------------------------|-----------------------|
| 1055-0  | 48" x 22-1/4" x 65-5/8"     | 455                   |