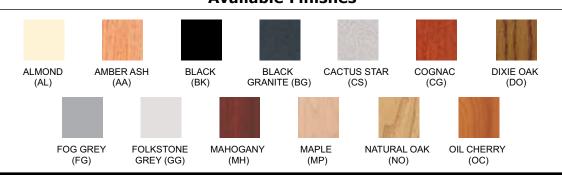

**EDGE FINISHES:** Almond (AL), Amber Ash (AA), Black (BK), Brown (BN), Dixie Oak (DO), Fog Grey (FG) Folkstone Grey (GG), Mahogany (MH), Maple (MP), Natural Oak (NO), Oiled Cherry (OC)

**FRAME FINISHES:** Almond (AL), Black (BK), Brown (BN), Textured Black (TBK), Textured Brown (TBN) Folkstone Grey (GG), Navy Blue (NB)

## **Available Finishes**